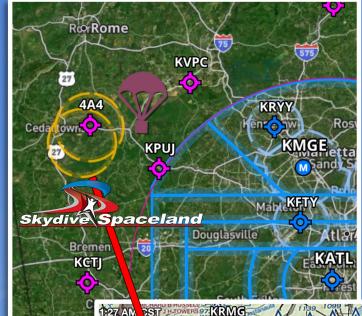

## SAFETY ADVISORY

SKYDIVING OPERATIONS IN THE AREA

PARACHUTES ARE TERRIBLE HOOD ORNAMENTS

Learn more about us/skydiving ▶

Identifier: 4A4/Spaceland Atlanta
CTAF: 122.8 Spaceland: 122.65
Operating: 7 days/0800-sunset
Phone: 770-748-2200

SKYDIVE SPACELAND ATLANTA is a high-volume, turbine skydiving center. We do our best to deconflict with traffic, but we need your help too! It's safest to always fly at least 3NM from Spaceland Atlanta, and we highly recommend monitoring CTAF (122.8), or our frequency (122.65), when operating within 10NM. We're always happy to help you transition through the area.

We see many incursions and near misses due to lack of awareness of our busy, daily operations from 14,000MSL-SFC.

Please help us spread the word!