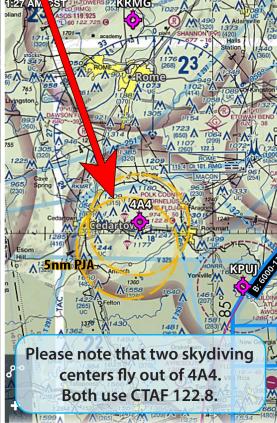

## SAFETY ADVISORY

SKYDIVING OPERATIONS IN THE AREA

PARACHUTES ARE TERRIBLE HOOD ORNAMENTS

Learn more about us/skydiving ▶

Identifier: 4A4/Spaceland Atlanta
CTAF: 122.8 Spaceland: 122.65
Operating: 7 days/0800-sunset
Phone: 770-748-2200

SKYDIVE SPACELAND ATLANTA is a high-volume, turbine skydiving center. We do our best to deconflict with traffic, but we need your help too! It's safest to always fly at least 3NM from Spaceland Atlanta, and we highly recommend monitoring CTAF (122.8), or our frequency (122.65), when operating within 10NM. We're always happy to help you transition through the area.

We see many incursions and near misses due to lack of awareness of our busy, daily operations from 14,000MSL-SFC.

Please help us spread the word!